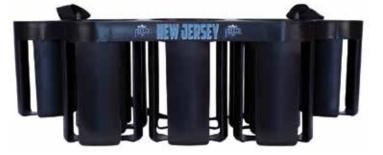

#### WATER BOTTLES AND CARRIERS

Full-color printing never looked so good. All of our water bottles and water bottle carriers can be fully customized with your logo through a variety of design options. With valve tops, push-up tops, extended tip tops and straw top options, our BPA-free bottle assortment is limitless and we have carriers to perfectly fit each bottle. Hand wash only.

32 OZ. PRO STOCK WATER BOTTLES

QT-PLUS PUSH-UP TOP WATER BOTTLES

QT-PLUS EXTENDED TIP WATER BOTTLES

QT-PLUS STRAW TOP WATER BOTTLES

PRO STOCK WATER BOTTLE CARRIERS

PUSH-UP TOP/ EXTENDED TIP/ STRAW TOP WATER BOTTLE CARRIERS

PRO STOCK GOALIE WATER BOTTLE HOLDERS

PRO STOCK FOLDABLE WATER BOTTLE CARRIER