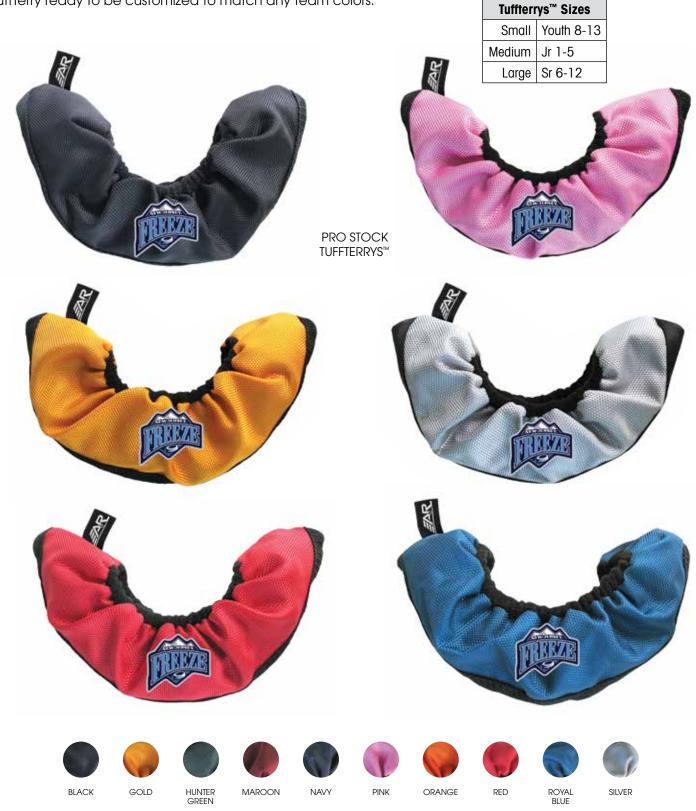

## PRO STOCK TUFFTERRYS™

We didn't invent the skate soaker... but we did perfect it. A&R TuffTerrys™ have been a staple hockey product for over 25 years. Our new Pro Stock version features an enhanced liner, upgraded exterior, and the ability to add team names, logos, and player numbers to each pair. With 10 different colors, we have a Pro Stock TuffTerry ready to be customized to match any team colors.