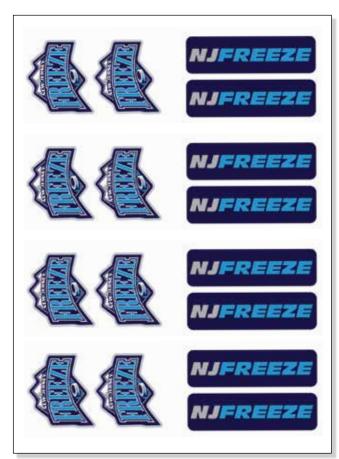

#### **HELMET DECALS • LOCKER LABELS • BAG ID TAGS**

Make sure your equipment and locker fully represents you and your team. Our Label/Decal products will ensure total customization of your gear.

HELMET **DECALS** 

**HELMET DECAL SETS** 