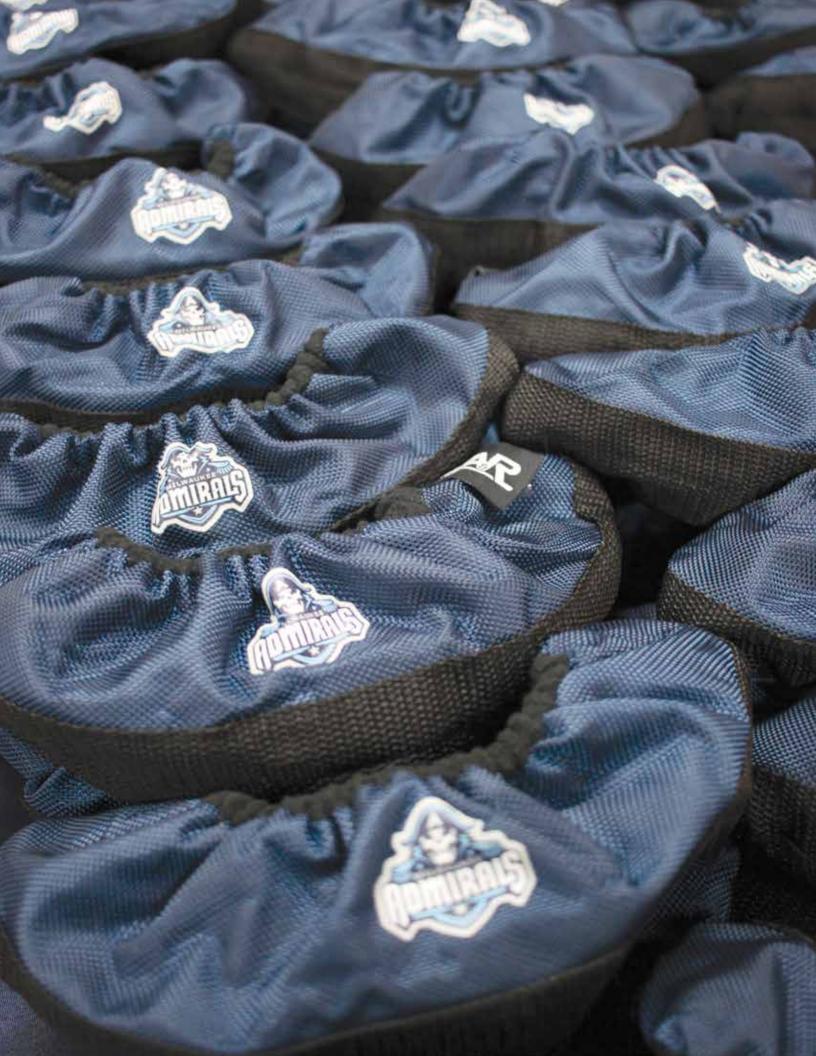

## PRO STOCK TUFFTERRYS™

We didn't invent the skate soaker... but we did perfect it. A&R TuffTerrys™ have been a staple hockey product for over 25 years. Our new Pro Stock version features an enhanced liner, upgraded exterior, and the ability to add team names, logos, and player numbers to each pair. With 10 different colors, we have a Pro Stock TuffTerry ready to be customized to match any team colors.