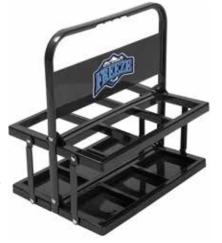

#### WATER BOTTLES AND CARRIERS

Full-color printing never looked so good. All of our water bottles and water bottle carriers can be fully customized with your logo through a variety of design options. With valve tops, push-up tops, extended tip tops and straw top options, our BPA-free bottle assortment is limitless and we have carriers to perfectly fit each bottle. Hand wash only.

32 OZ. PRO STOCK WATER BOTTLES

QT-PLUS PUSH-UP TOP WATER BOTTLES

QT-PLUS EXTENDED TIP WATER BOTTLES

QT-PLUS STRAW TOP WATER BOTTLES

PRO STOCK WATER BOTTLE CARRIERS

PUSH-UP TOP/ EXTENDED TIP/ STRAW TOP WATER BOTTLE CARRIERS

PRO STOCK GOALIE WATER BOTTLE HOLDERS

PRO STOCK FOLDABLE WATER BOTTLE CARRIER