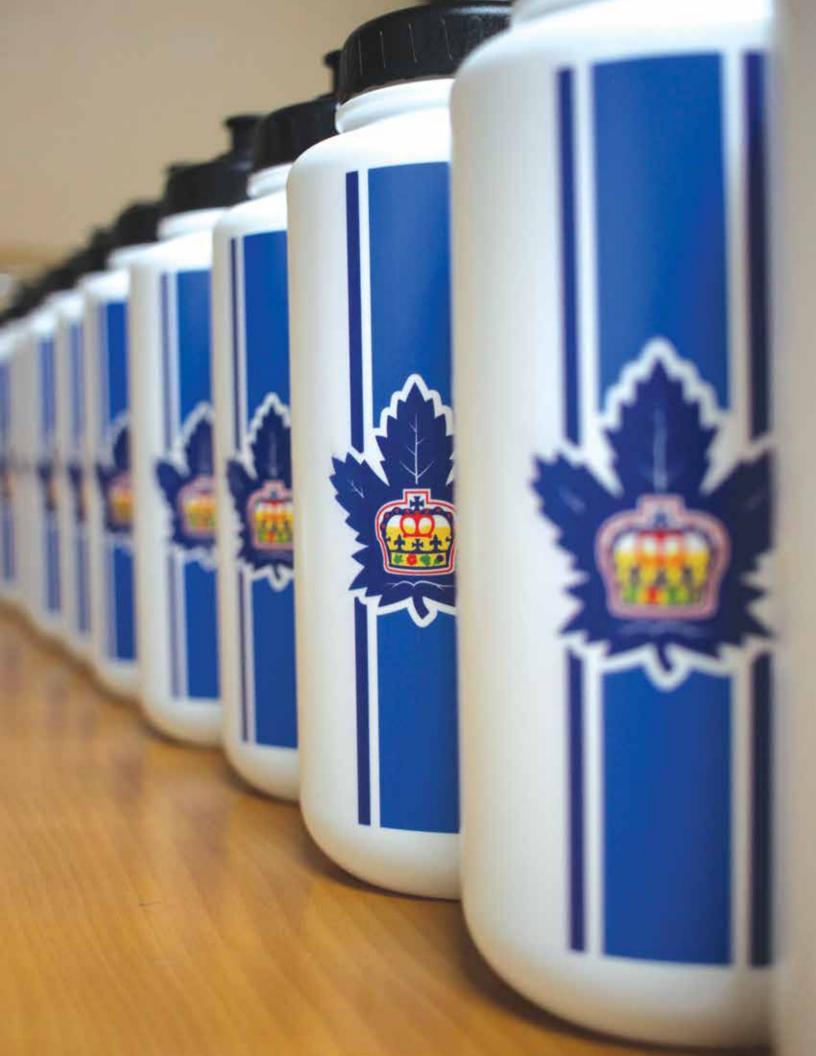

#### WATER BOTTLES AND CARRIERS

Full-color printing never looked so good. All of our water bottles and water bottle carriers can be fully customized with your logo through a variety of design options. With valve tops, push-up tops, extended tip tops and straw top options, our BPA-free bottle assortment is limitless and we have carriers to perfectly fit each bottle. Hand wash only.

32 OZ. PRO STOCK WATER BOTTLES

QT-PLUS PUSH-UP TOP WATER BOTTLES

QT-PLUS EXTENDED TIP WATER BOTTLES

QT-PLUS STRAW TOP WATER BOTTLES

PRO STOCK WATER BOTTLE CARRIERS

PUSH-UP TOP/ EXTENDED TIP/ STRAW TOP WATER BOTTLE CARRIERS