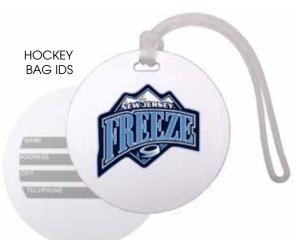

#### **HELMET DECALS • LOCKER LABELS • BAG ID TAGS**

Make sure your equipment and locker fully represents you and your team. Our Label/Decal products will ensure total customization of your gear.

HELMET **DECALS** 