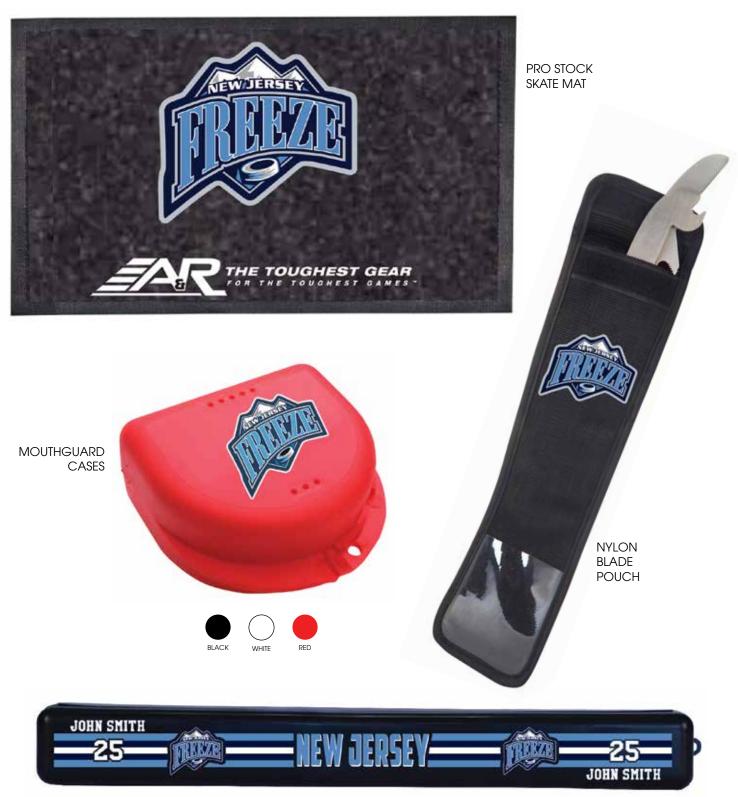

## **EQUIPMENT CARE**

From our versatile Skate Mat to a ventilated Bladecase to protect your replacement steel, A&R makes sure all your bases are covered.

REPLACEMENT STEEL BLADE CASES