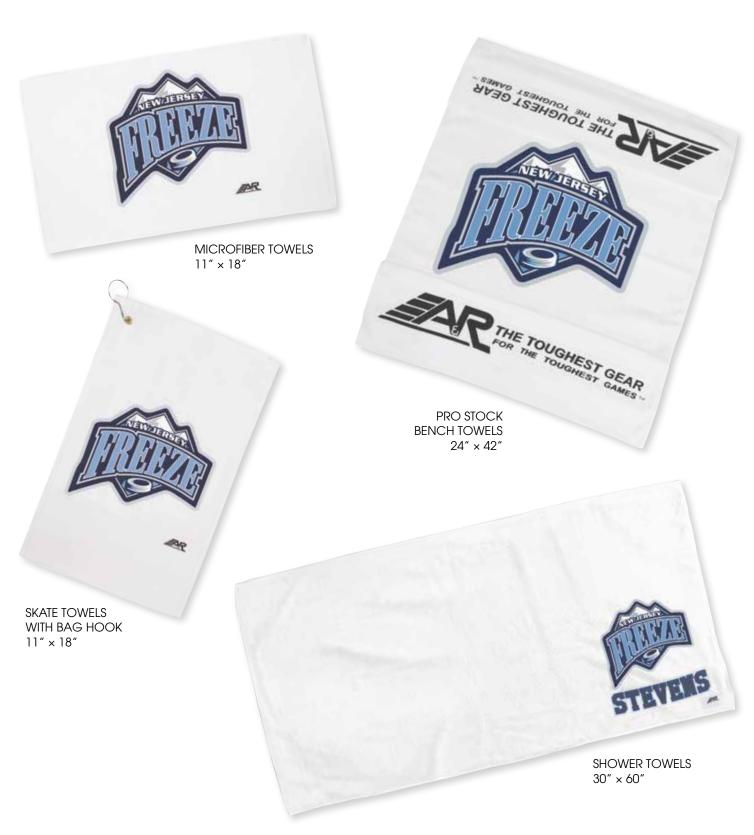

#### **TOWELS**

Soft feel digitally printed towels are the perfect addition for any team bench or locker room. Our Pro Stock Bench Towels will keep your equipment clean during games, and our customized Shower Towels and Skate Towels will add vibrant colors and tons of flair to your locker room.