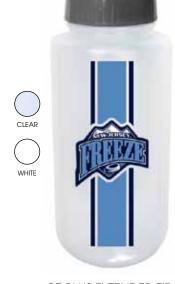

#### WATER BOTTLES AND CARRIERS

Full-color printing never looked so good. All of our water bottles and water bottle carriers can be fully customized with your logo through a variety of design options. With valve tops, push-up tops, extended tip tops and straw top options, our BPA-free bottle assortment is limitless and we have carriers to perfectly fit each bottle. Hand wash only.

32 OZ. PRO STOCK WATER BOTTLES

QT-PLUS PUSH-UP TOP WATER BOTTLES

QT-PLUS EXTENDED TIP WATER BOTTLES

QT-PLUS STRAW TOP WATER BOTTLES

PRO STOCK WATER BOTTLE CARRIERS

PUSH-UP TOP/ EXTENDED TIP/ STRAW TOP WATER BOTTLE CARRIERS