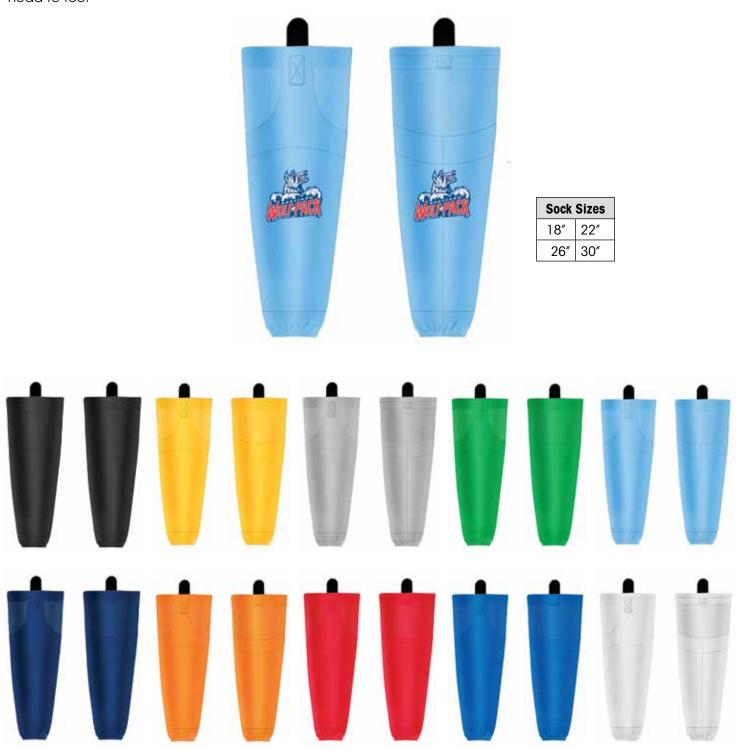

#### PERFORMANCE HOCKEY SOCKS

Rinkware's performance hockey socks are made from high-friction poly microfiber allowing them to be more durable and more breathable than trantional knit or mesh hockey socks. Lower-thigh interlocking inserts allow for better mobility and comfort, while Ankle interlock inserts enhance abrasion resistance at the bottom of the sock. A&R offers these socks blank for matching with A&R's full color logo jerseys, or with logos applied to the socks for a professional fully decrated practice jersey/sock set up that will have teams looking uniform from head to toe.

Featuring Firstar's Rinkwear Breathable Polymesh Socks