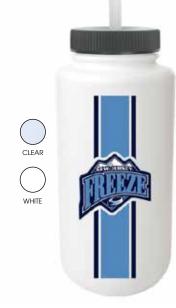

#### WATER BOTTLES AND CARRIERS

Full-color printing never looked so good. All of our water bottles and water bottle carriers can be fully customized with your logo through a variety of design options. With valve tops, push-up tops, extended tip tops and straw top options, our BPA-free bottle assortment is limitless and we have carriers to perfectly fit each bottle. Hand wash only.

32 OZ. PRO STOCK WATER BOTTLES

QT-PLUS PUSH-UP TOP WATER BOTTLES

QT-PLUS EXTENDED TIP WATER BOTTLES

QT-PLUS STRAW TOP WATER BOTTLES

PRO STOCK WATER BOTTLE CARRIERS

PUSH-UP TOP/ EXTENDED TIP/ STRAW TOP WATER BOTTLE CARRIERS