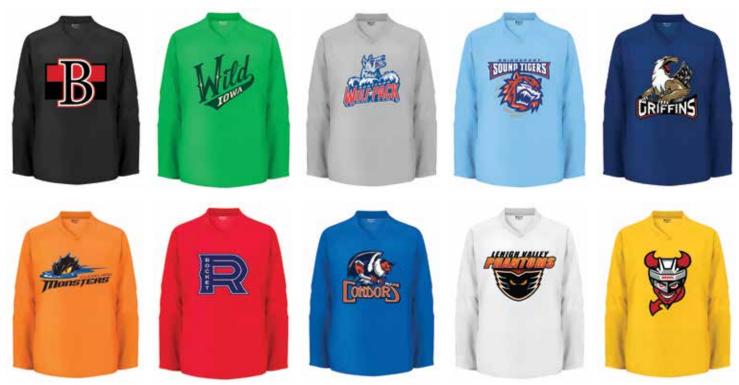

#### **FULL-COLOR PRACTICE JERSEYS**

A&R is proud to annouce its partership with FirstStar Jerseys & Socks to offer a complete lineup of all your practice needs. Unlike traditional screen printing, A&R's Vinyltech™ process allows logos to be printing in full vibrant colors. Every jersey is printed digitally with unlimited colors and the highest qualitly details creating a photorealistic result. Rinkware jerseys are made from lightweight and durable 130gram polyester for an extra soft feel and traditional fitting sizes. Availble in Junior S/M, Juniorr L/XL, Senior SM, Senior MD, Senior LG, Senior XL, Senior XXL, INT Goalie, SR Goalie. All jerseys are available with matching color performance socks.

## Actual photo of jersey printed with VinylTech™

- More vibrant colors than screen printing
- More photo-realistic details than screen printing
- Faster turn-around than twill patches
- Ability to do individual fill-ins after initial order

Featuring Firstar's Rinkwear Breathable Polymesh Jersey