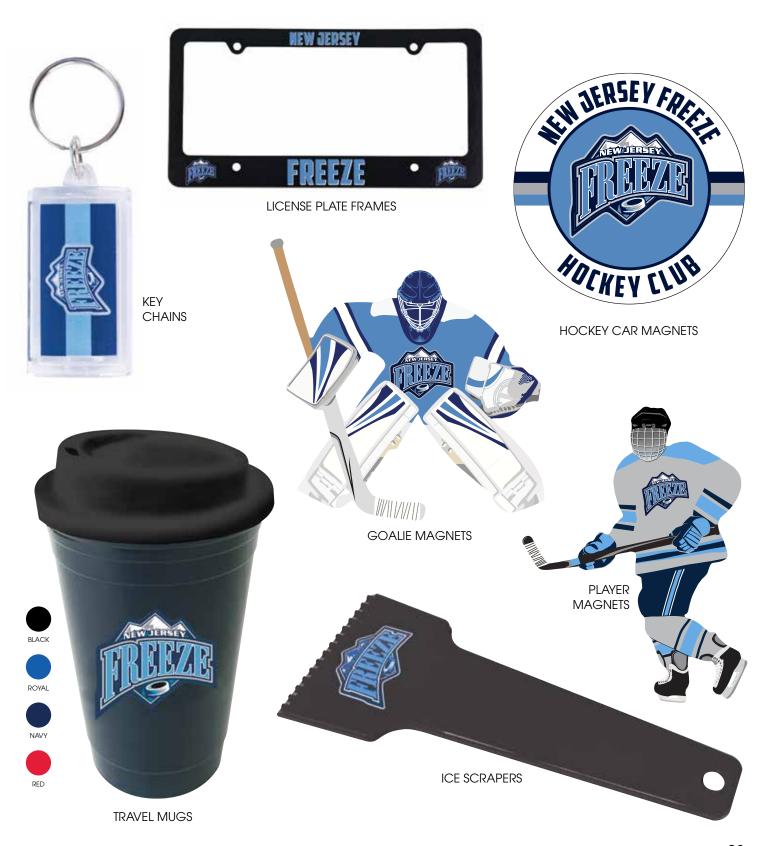

#### TRAVEL FAVORITES

From licence plates, to key chains, to mugs, A&R's full-color customized travel products are the perfect way to show your team pride traveling to and from the arena.

Email team@ar-sports.com or ask your local retailer to get your team's virtual proofs started today!