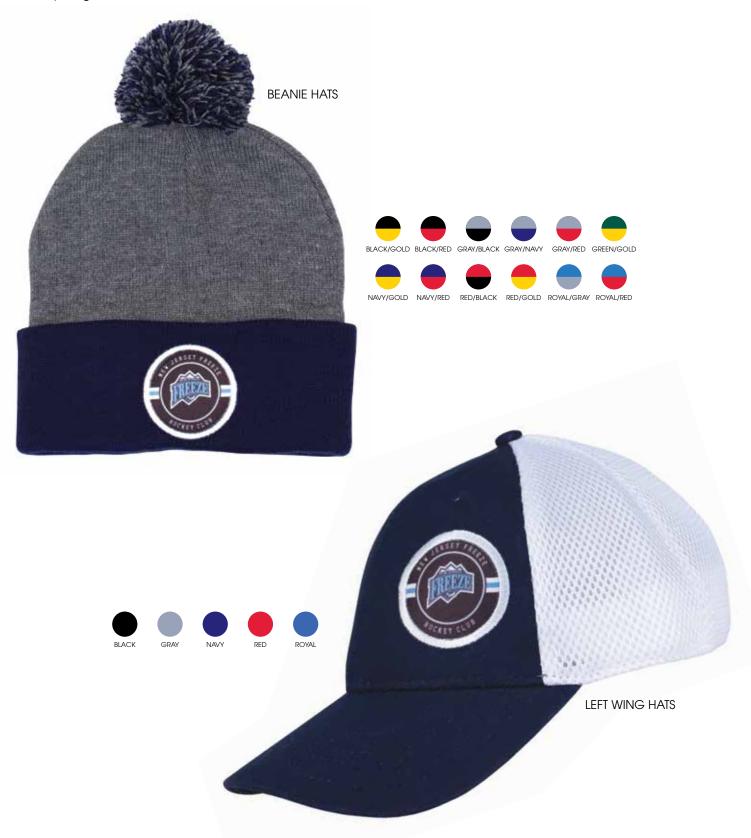

#### OFFICIAL HOCKEY CLUB HEADWEAR

Complement your official hockey club apparel with a variety of accessories including our very popular winter beanie. Down to the last detail, A&R will help to ensure your logo shines bright across your entire wardrobe and hockey bag.