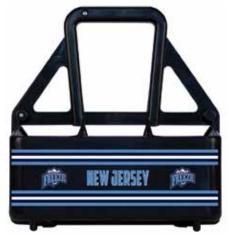

#### WATER BOTTLES AND CARRIERS

Full-color printing never looked so good. All of our water bottles and water bottle carriers can be fully customized with your logo through a variety of design options. With valve tops, push-up tops, extended tip tops and straw top options, our BPA-free bottle assortment is limitless and we have carriers to perfectly fit each bottle. Hand wash only.

PRO STOCK GOALIE WATER BOTTLE HOLDERS

PRO STOCK FOLDABLE WATER BOTTLE CARRIER