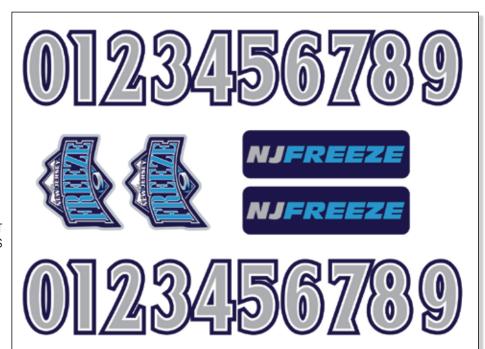

#### **HELMET DECALS • LOCKER LABELS • BAG ID TAGS**

Make sure your equipment and locker fully represents you and your team. Our Label/Decal products will ensure total customization of your gear.

HELMET **DECALS** 

**HELMET DECAL SETS** 