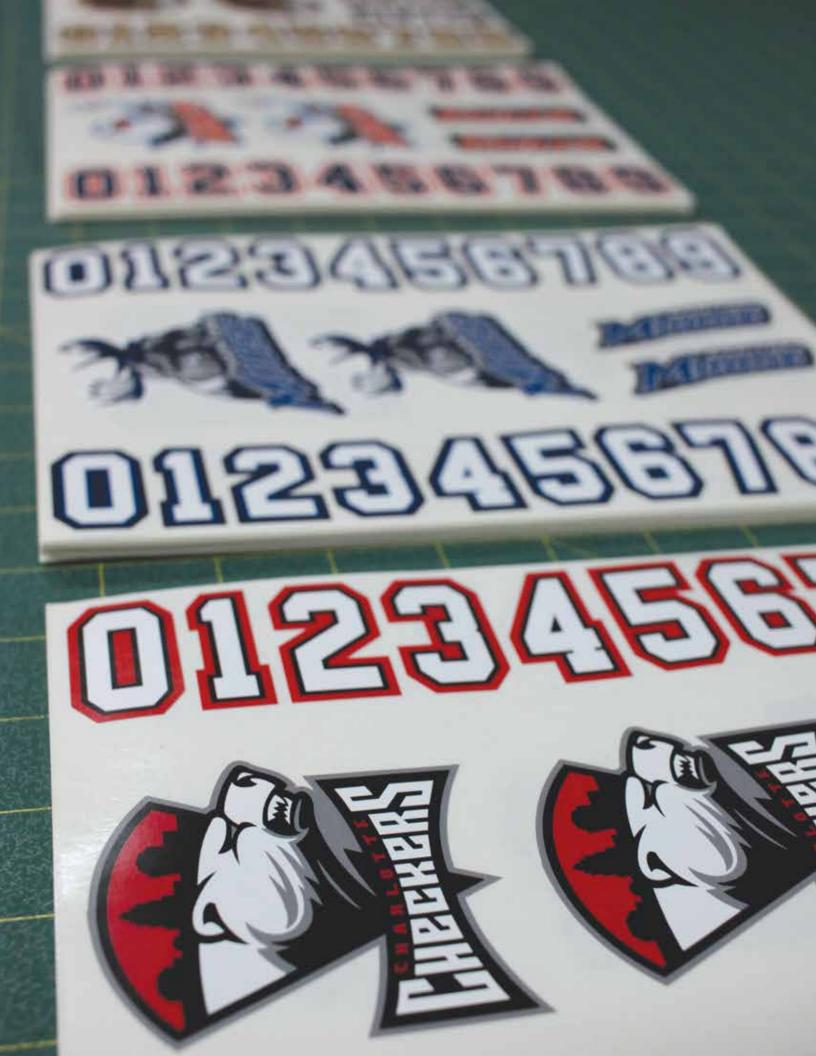

#### **HELMET DECALS • LOCKER LABELS • BAG ID TAGS**

Make sure your equipment and locker fully represents you and your team. Our Label/Decal products will ensure total customization of your gear.

HELMET **DECALS** 

**HELMET DECAL SETS** 