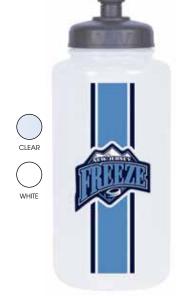

#### WATER BOTTLES AND CARRIERS

Full-color printing never looked so good. All of our water bottles and water bottle carriers can be fully customized with your logo through a variety of design options. With valve tops, push-up tops, extended tip tops and straw top options, our BPA-free bottle assortment is limitless and we have carriers to perfectly fit each bottle. Hand wash only.

32 OZ. PRO STOCK WATER BOTTLES

QT-PLUS PUSH-UP TOP WATER BOTTLES

QT-PLUS EXTENDED TIP WATER BOTTLES

QT-PLUS STRAW TOP WATER BOTTLES

PRO STOCK WATER BOTTLE CARRIERS

PUSH-UP TOP/ EXTENDED TIP/ STRAW TOP WATER BOTTLE CARRIERS