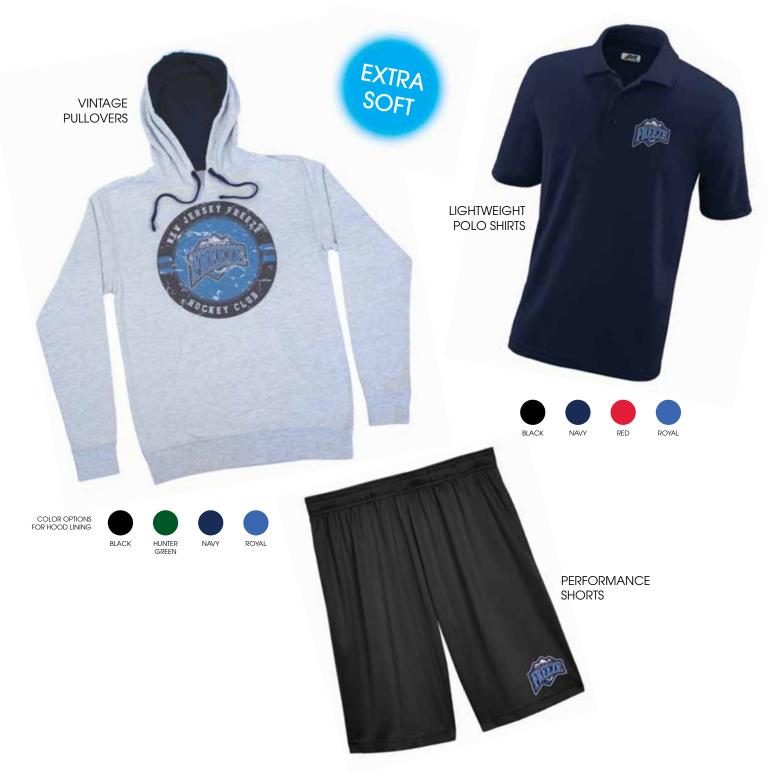

OFFICIAL HOCKEY CLUB APPAREL A&R is proud to introduce a complete apparel line-up for hockey clubs. Full-color printing, high-quality materials, low minimums, and endless customization make our official hockey club apparel a must for all teams. Gone are the days of screen printing and having heavy, tacky printing on your apparel. Our printing process leaves nothing behind other than a vibrant logo of your choosing printed directly into the fabric instead of on top of it. Additional options include adding player names and numbers to any official hockey club apparel product where comfort and team pride reign supreme. **VINTAGE SWEATPANTS** EXTRA SOFT VINTAGE TANK TOPS VINTAGE **SHORT** SLEEVE T-SHIRTS VINTAGE LONG **SLEEVE T-SHIRTS** 

#### OFFICIAL HOCKEY CLUB APPAREL

A&R is proud to introduce a complete apparel line-up for hockey clubs. Full-color printing, high-quality materials, low minimums, and endless customization make our official hockey club apparel a must for all teams. Gone are the days of screen printing and having heavy, tacky printing on your apparel. Our printing process leaves nothing behind other than a vibrant logo of your choosing printed directly into the fabric instead of on top of it. Additional options include adding player names and numbers to any official hockey club apparel product where comfort and team pride reign supreme.